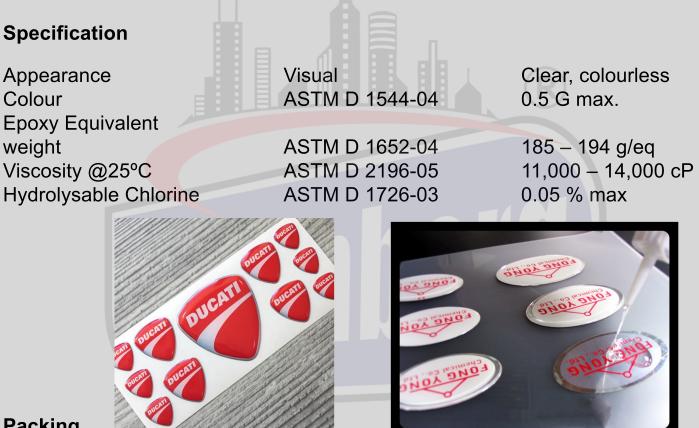

## **Description**

JOHNBERG Clear Resin systems from MADHUR CHEMICALS, form a crystal clear, high gloss dome or lens effect on decals, photos, labels, key fobs, magnets, medallions, lapel pins, and many other promotional items. These clear, high-gloss 3D coatings add a visual enhancement to your products.

JOHNBERG Doming Resins are formulated to be self-leveling. They are a perfect viscosity for most applications.