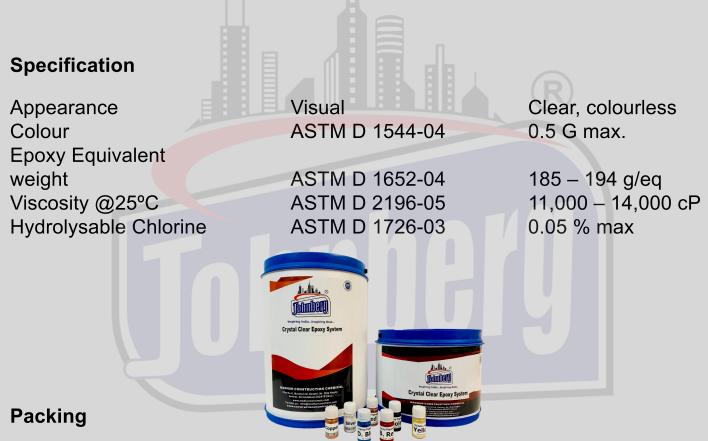

## **CRYSTAL CLEAR EPOXY RESIN**

## Description

Crystal clear epoxy is an unmodified liquid epoxy resin with medium viscosity produced from bisphenol-A and epichlorohydrin. This is a standard liquid epoxy resin and a wide variety of curing agents are available to cure this liquid epoxy resin at ambient conditions and also at elevated temperature. When cured with appropriate hardener, gives excellent mechanical, chemical, electrical and adhesion properties. Because of these properties it finds use in