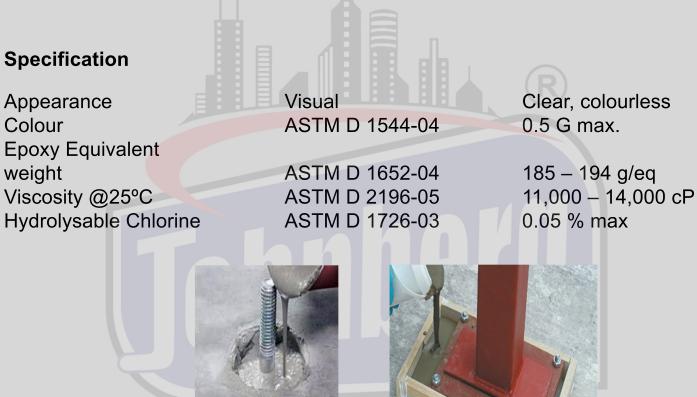

## **ANCHOR GROUT EPOXY**

## Description

Crystal clear epoxy is an unmodified liquid epoxy resin with medium viscosity produced from bisphenol-A and epichlorohydrin. This is a standard liquid epoxy resin and a wide variety of curing agents are available to cure this liquid epoxy resin at ambient conditions and also at elevated temperature. When cured with appropriate hardener, gives excellent mechanical, chemical, electrical and adhesion properties. Because of these properties it finds use in

various applications.



## Packing

Crystal clear epoxy resin is packed and delivered in standerd packing, Other packs are available on request.

## Storage

Crystal clear epoxy resin should be stored in original tightly closed container, in dry and warm conditions to avoid crystallization. Under these conditions, it has a storage life of at least two years from the date of manufacturing. may become hazy or crystallize upon long storage especially when exposed to low temperatures. The resin can be restored to its original condition by warming to 55-60°C while stirring. For handling or pumping the maximum temperature recommended is 80°C.